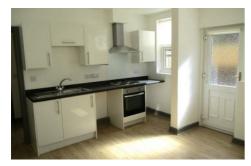

1 Double Bedroom

Open plan kitchen/living room that opens out onto a private yard. Built in cooker/hob. Modern bathroom, with a shower, wash basin & W.C.

Externally there is a decent sized private yard. Viewing highly recommended.