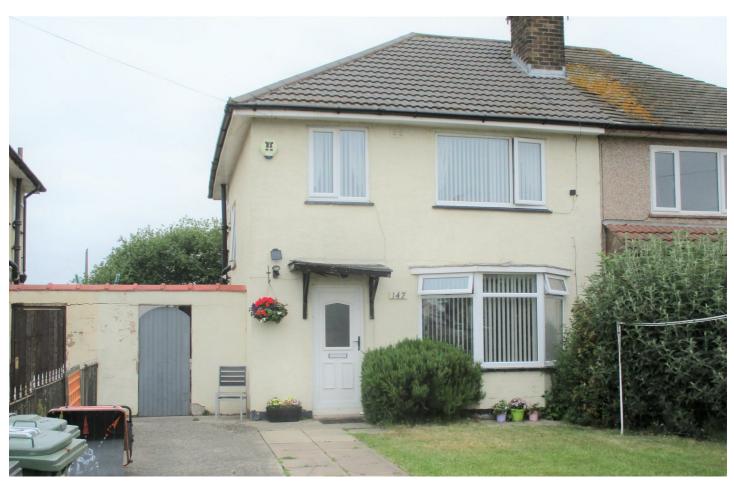

## 147 Pasture Avenue, Wirral, CH46 8UW £950 Per month

Ů,

Wirral Homes offer to let this spacious three bedroom, semi-detached property in a popular residential area, close to local amenities and transport links.

The property comprises of lounge, dining room and modern kitchen to the ground floor and three bedrooms, bathroom and separate w/c to the first floor.

Externally there is a lawned front garden and to the rear, an enclosed yard. There is also off road parking for 2 vehicles.

- SEMI DETACHED
- OFF ROAD PARKING
- REAR YARD
- POPULAR RESIDENTIAL AREA
- THREE BEDROOMS
- FRONT GARDEN
- SPACIOUS PROPERTY