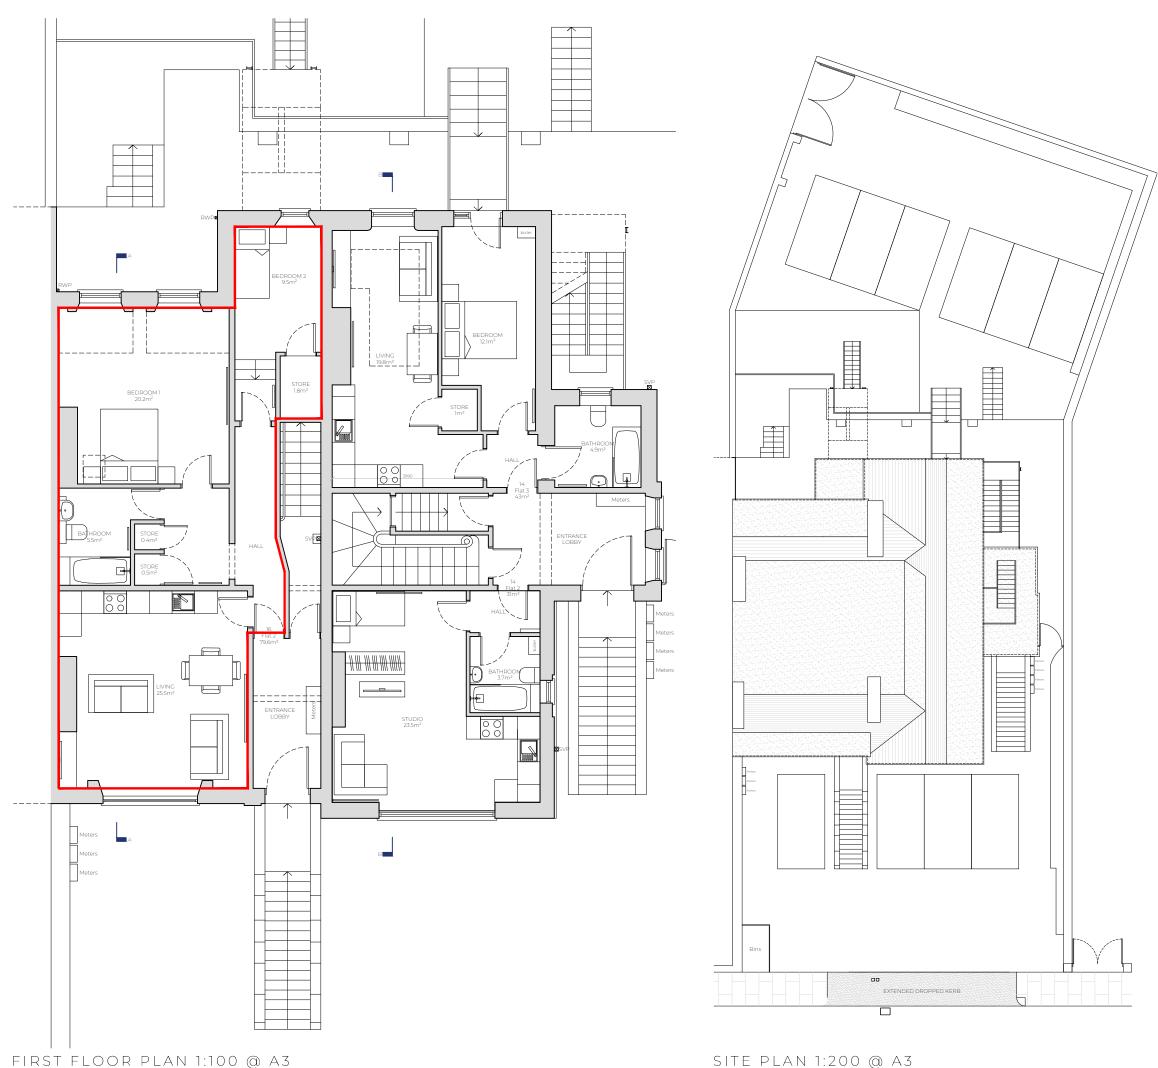

## DEMISE PLAN

PROJECT:

14-16 Slatey Road, Oxton CH43 4UF

DRAWING TITLE:

Flat 2, 16 Slatey Road First Floor Plan

DRAWN/APPROVED BY: DATE:

13.12.2023 AD/BR

DRAWING NO: REVISION: