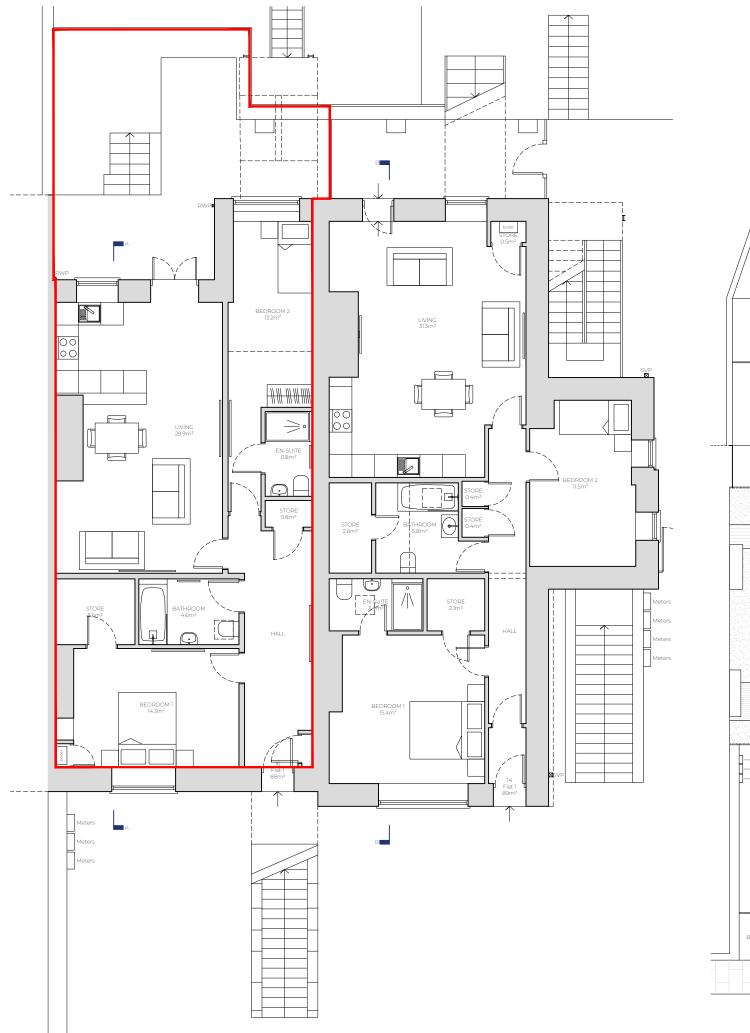

## DEMISE PLAN

## PROJECT:

14-16 Slatey Road, Oxton CH43 4UF

DRAWING TITLE:

Flat 1, 16 Slatey Road Ground Floor Plan

drawn/approved by: AD/BR DATE: 13.12.2023

DRAWING NO: 58\_2022\_108 revision: A

SDA ARCHITECTURE

34 Wellington Road Oxton CH43 2JF +44 (0) 151 651 1789 info@sdaarchitecture.com sdaarchitecture.com